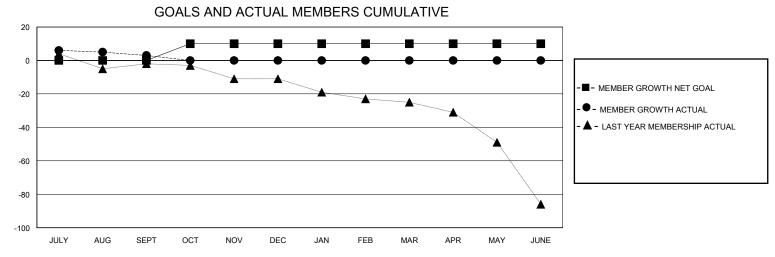

## District 110CO

GMT: LOCATION NETHERLANDS GMT CA

|               |               |             |               |                       |                        |                         | • • • • • • • • • • • • • • • • • • • •            |  |
|---------------|---------------|-------------|---------------|-----------------------|------------------------|-------------------------|----------------------------------------------------|--|
|               | Club          | os          |               | Members               |                        |                         |                                                    |  |
|               | RESULTS FOR   | R 2023-2024 |               | RESULTS FOR 2023-2024 |                        |                         |                                                    |  |
| QUARTER       | NEW CLUB GOAL | NEW CLUBS   | DROPPED CLUBS | QUARTER MEMI          | BER GROWTH NET<br>GOAL | MEMBER GROWTH<br>ACTUAL | DROPPED<br>MEMBERS ACTUAL<br>(including transfers) |  |
| JULY/AUG/SEPT | 1             | 0           | 1             | JULY/AUG/SEPT         | 0                      | 17                      | 12                                                 |  |
| OCT/NOV/DEC   | 0             | 0           | 0             | OCT/NOV/DEC           | 10                     | 12                      | 12                                                 |  |
| JAN/FEB/MAR   | 0             | 0           | 0             | JAN/FEB/MAR           | 0                      | 0                       | 0                                                  |  |
| APR/MAY/JUNE  | 0             | 0           | 0             | APR/MAY/JUNE          | 0                      | 0                       | 0                                                  |  |